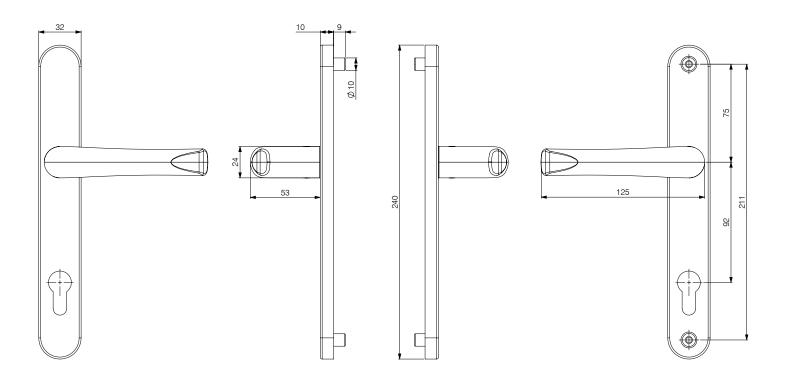

#### **Dimensional Drawings.**

#### **Easy Installation**

Universal design for both left and right handed doors. 240mm backplate suits most popular lock sizes. Supplied complete with screws

#### Part Numbers.

| Description                | Variant     | Backplate Size | PZ    | Polished<br>Stainless | Brushed<br>Stainless | Polished<br>Gold Stainless |
|----------------------------|-------------|----------------|-------|-----------------------|----------------------|----------------------------|
| Supa™ Standard Door Handle | Lever/Lever | 240mm          | 92    | 570501                | 570502               | 570504                     |
| Supa™ Standard Door Handle | Lever/Pad   | 240mm          | 92    | 570511                | 570512               | 570514                     |
| Supa™ Standard Door Handle | Lever/Blank | 240mm          | 92    | 570571                | 570572               | 570574                     |
| Supa™ Standard Door Handle | Blank       | 240mm          | -     | 570561                | 570562               | 570564                     |
| Supa™ Standard Door Handle | Lever/Lever | 240mm          | 92/62 | 570541                | 570542               | 570544                     |
| Supa™ Standard Door Handle | Lever/Pad   | 240mm          | 92/62 | 570551                | 570552               | 570554                     |