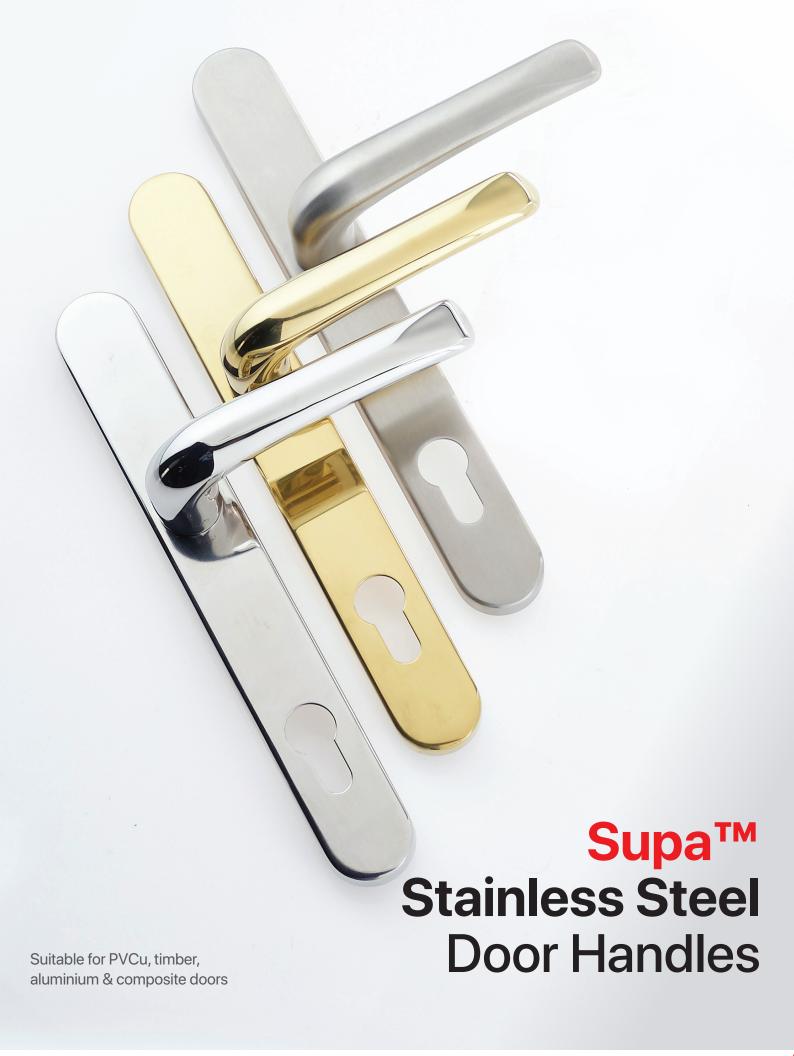

### **Supa™ Stainless Steel** Door Handles

#### 3 SUPA™ Stainless Steel Finishes.

Polished Gold Stainless

Matching stainless steel letterplates and door knockers available.