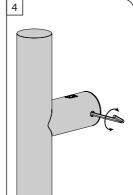

Using the screws provided, screw 'fitting A' to the door where you have marked, one on the top marking and one on the bottom. make sure it is secure.

on the door.

Tighten the grub screws at the top and bottom fixing the handle to 'Fitting A'.