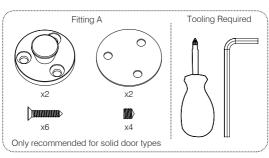

## HAB38-400/900/1200 Secret Fix - One side only -2 Fixings

Suitably line the holes up on 'Fitting A' to where the handle will be fitted on the door,

making sure it is straight.

Optional: Use the provided template to ensure correct alignment. (See box)