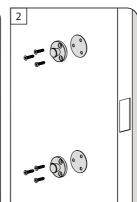

Using the screws provided, screw 'fitting A' to the door where you have marked, one on the top marking and one on the bottom. make sure it is secure.

on the door.

Tighten the grub screws at the top and bottom fixing the handle to 'Fitting A'.