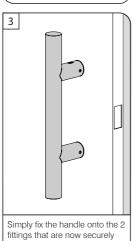

Using the screws provided, screw 'fitting A' to the door where you have marked, one on the top marking and one on the bottom. make sure it is secure.

on the door.

Tighten the grub screws at the top and bottom fixing the handle to 'Fitting A'.