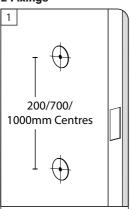

## HAB38-400/900/1200 Secret Fix - One side only -2 Fixings

Suitably line the holes up on 'Fitting A' to where the handle will be fitted on the door,

making sure it is straight.

Optional: Use the provided template to ensure correct alignment. (See box)