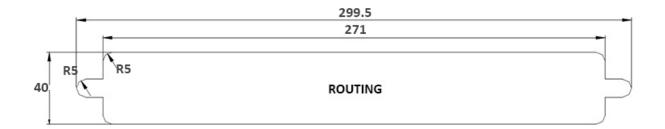

# Slimmaster Letterplate Installation Guide

The Yale Slimmaster Letterplate is designed for installation into timber, UPVC, composite and aluminium substrate materials.

#### **Features:**

- Full colour range available 12 inch all aluminium construction
- Manufactured with narrow mid-rail fixing
- Concealed steel spring 40/80 telescopic sleeve
- Slim design for narrow rails

### **Specification:**

- Endurance tested to 20,000 cycles
- Corrosion tested to (96hrs. NSST)



## **Routing Prep**



## **Fitting**

- Position the Outer and Inner letterplate assemblies into the aperture.
- Lift the inner flap to access the screw holes.
- Secure in place using fixing screws provided.

**Important:** To avoid distortion and over-compression of the gasket please ensure the screws are not over tightened.

Yale DWS www.yaledws.co.uk ASSA ABLOY© Version 1.1 October 2023